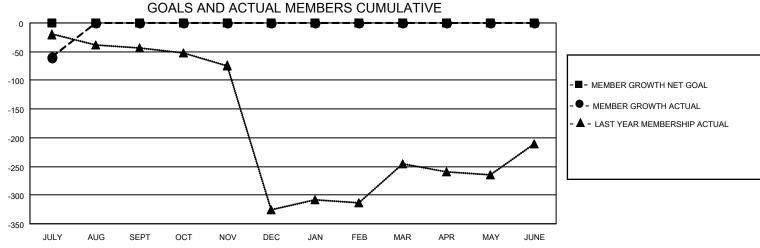

## MONTHLY MEMBERSHIP PROGRESS REPORT

LOCATION INDIA District 316 H Results as of: 7/31/2023

| Clubs                 |               |           |               | Members               |                        |                         |                                                    |
|-----------------------|---------------|-----------|---------------|-----------------------|------------------------|-------------------------|----------------------------------------------------|
| RESULTS FOR 2023-2024 |               |           |               | RESULTS FOR 2023-2024 |                        |                         |                                                    |
| QUARTER               | NEW CLUB GOAL | NEW CLUBS | DROPPED CLUBS | QUARTER MEM           | BER GROWTH NET<br>GOAL | MEMBER GROWTH<br>ACTUAL | DROPPED<br>MEMBERS ACTUAL<br>(including transfers) |
| JULY/AUG/SEPT         | 0             | 0         | 2             | JULY/AUG/SEPT         | 0                      | 24                      | 84                                                 |
| OCT/NOV/DEC           | 0             | 0         | 0             | OCT/NOV/DEC           | 0                      | 0                       | 0                                                  |
| JAN/FEB/MAR           | 0             | 0         | 0             | JAN/FEB/MAR           | 0                      | 0                       | 0                                                  |
| APR/MAY/JUNE          | 0             | 0         | 0             | APR/MAY/JUNE          | 0                      | 0                       | 0                                                  |